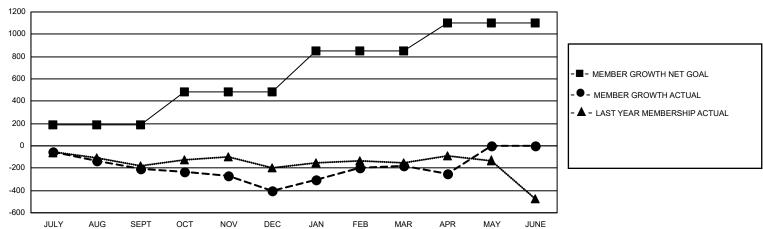

## Multiple District A

**LOCATION: ONTARIO** 

GMT CA 2

|               | Club          | s           |               | Members               |                        |                         |                                                    |  |
|---------------|---------------|-------------|---------------|-----------------------|------------------------|-------------------------|----------------------------------------------------|--|
|               | RESULTS FOR   | R 2019-2020 |               | RESULTS FOR 2019-2020 |                        |                         |                                                    |  |
| QUARTER       | NEW CLUB GOAL | NEW CLUBS   | DROPPED CLUBS | QUARTER MEME          | BER GROWTH NET<br>GOAL | MEMBER GROWTH<br>ACTUAL | DROPPED<br>MEMBERS ACTUAI<br>(including transfers) |  |
| JULY/AUG/SEPT | 4             | 0           | 1             | JULY/AUG/SEPT         | 190                    | 217                     | 381                                                |  |
| OCT/NOV/DEC   | 5             | 1           | 3             | OCT/NOV/DEC           | 297                    | 403                     | 560                                                |  |
| JAN/FEB/MAR   | 6             | 3           | 4             | JAN/FEB/MAR           | 365                    | 568                     | 290                                                |  |
| APR/MAY/JUNE  | 5             | 0           | 1             | APR/MAY/JUNE          | 252                    | 86                      | 125                                                |  |

## GOALS AND ACTUAL MEMBERS CUMULATIVE

| DROPPED CLUBS: 9              |       | 369 CLUBS OF 686 ADDED 1 OR MORE | GENDER DISTRIBUTION             |                 |       |
|-------------------------------|-------|----------------------------------|---------------------------------|-----------------|-------|
|                               |       | NEW MEMBERS                      | MALE                            | 10,759 (66.70%) |       |
| DROPPED MEMBERS               |       |                                  | FEMALE                          | 5,372 (33.30%)  |       |
| DECEASED                      | 239   | CLICK HERE FOR CUMULATIVE        | TOTAL FAMILY UNIT MEMBERS       |                 | 2,978 |
| CLUB CANCELLED 34 OTHER 1,081 |       | MEMBERSHIP DATA                  | FAMILY MEMBERS PAYING HALF DUES |                 | 1,518 |
| TOTAL                         | 1,354 |                                  |                                 |                 |       |