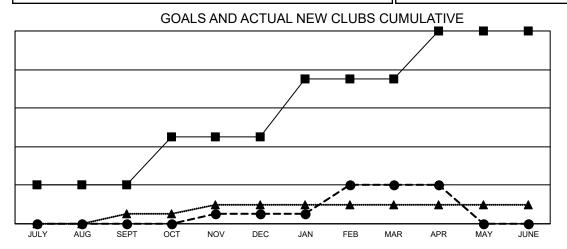

## Multiple District A

**LOCATION: ONTARIO** 

GMT CA 2

|               | Club          | s           |               | Members               |                        |                         |                                                    |  |
|---------------|---------------|-------------|---------------|-----------------------|------------------------|-------------------------|----------------------------------------------------|--|
|               | RESULTS FOR   | R 2019-2020 |               | RESULTS FOR 2019-2020 |                        |                         |                                                    |  |
| QUARTER       | NEW CLUB GOAL | NEW CLUBS   | DROPPED CLUBS | QUARTER MEME          | BER GROWTH NET<br>GOAL | MEMBER GROWTH<br>ACTUAL | DROPPED<br>MEMBERS ACTUAI<br>(including transfers) |  |
| JULY/AUG/SEPT | 4             | 0           | 1             | JULY/AUG/SEPT         | 190                    | 217                     | 381                                                |  |
| OCT/NOV/DEC   | 5             | 1           | 3             | OCT/NOV/DEC           | 297                    | 403                     | 560                                                |  |
| JAN/FEB/MAR   | 6             | 3           | 4             | JAN/FEB/MAR           | 365                    | 568                     | 290                                                |  |
| APR/MAY/JUNE  | 5             | 0           | 1             | APR/MAY/JUNE          | 252                    | 86                      | 125                                                |  |

- CURRENT YEAR GOALS FOR NEW CLUBS

CURRENT YEAR ACTUAL NEW CLUBS

▲ - LAST YEAR ACTUAL NEW CLUBS